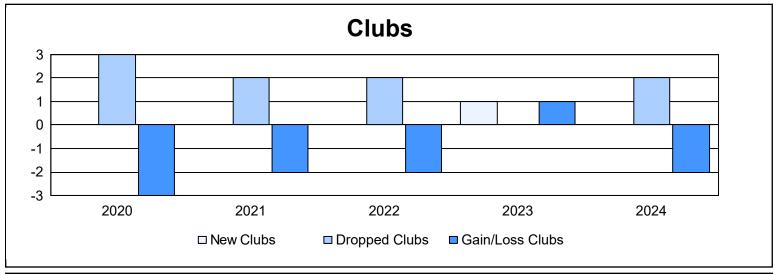

District 20 R1 As of June 2024 Cumulative

| Year      | New<br>Clubs | Dropped<br>Clubs | Gain/<br>Loss<br>Clubs | New<br>Members | Charter<br>Members | Reinstate<br>Members | Transfer<br>Members | Total<br>Member<br>Added | Total<br>Members<br>Dropped | Gain/<br>Loss<br>Members |
|-----------|--------------|------------------|------------------------|----------------|--------------------|----------------------|---------------------|--------------------------|-----------------------------|--------------------------|
| 2019-2020 | 0            | 3                | -3                     | 50             | 0                  | 3                    | 6                   | 59                       | 169                         | -110                     |
| 2020-2021 | 0            | 2                | -2                     | 34             | 2                  | 4                    | 1                   | 41                       | 102                         | -61                      |
| 2021-2022 | 0            | 2                | -2                     | 72             | 0                  | 2                    | 5                   | 79                       | 127                         | -48                      |
| 2022-2023 | 1            | 0                | 1                      | 79             | 26                 | 6                    | 0                   | 111                      | 103                         | 8                        |
| 2023-2024 | 0            | 2                | -2                     | 54             | 3                  | 1                    | 6                   | 64                       | 68                          | -4                       |
| Average   | 0            | 2                | -2                     | 58             | 6                  | 3                    | 4                   | 71                       | 114                         | -43                      |